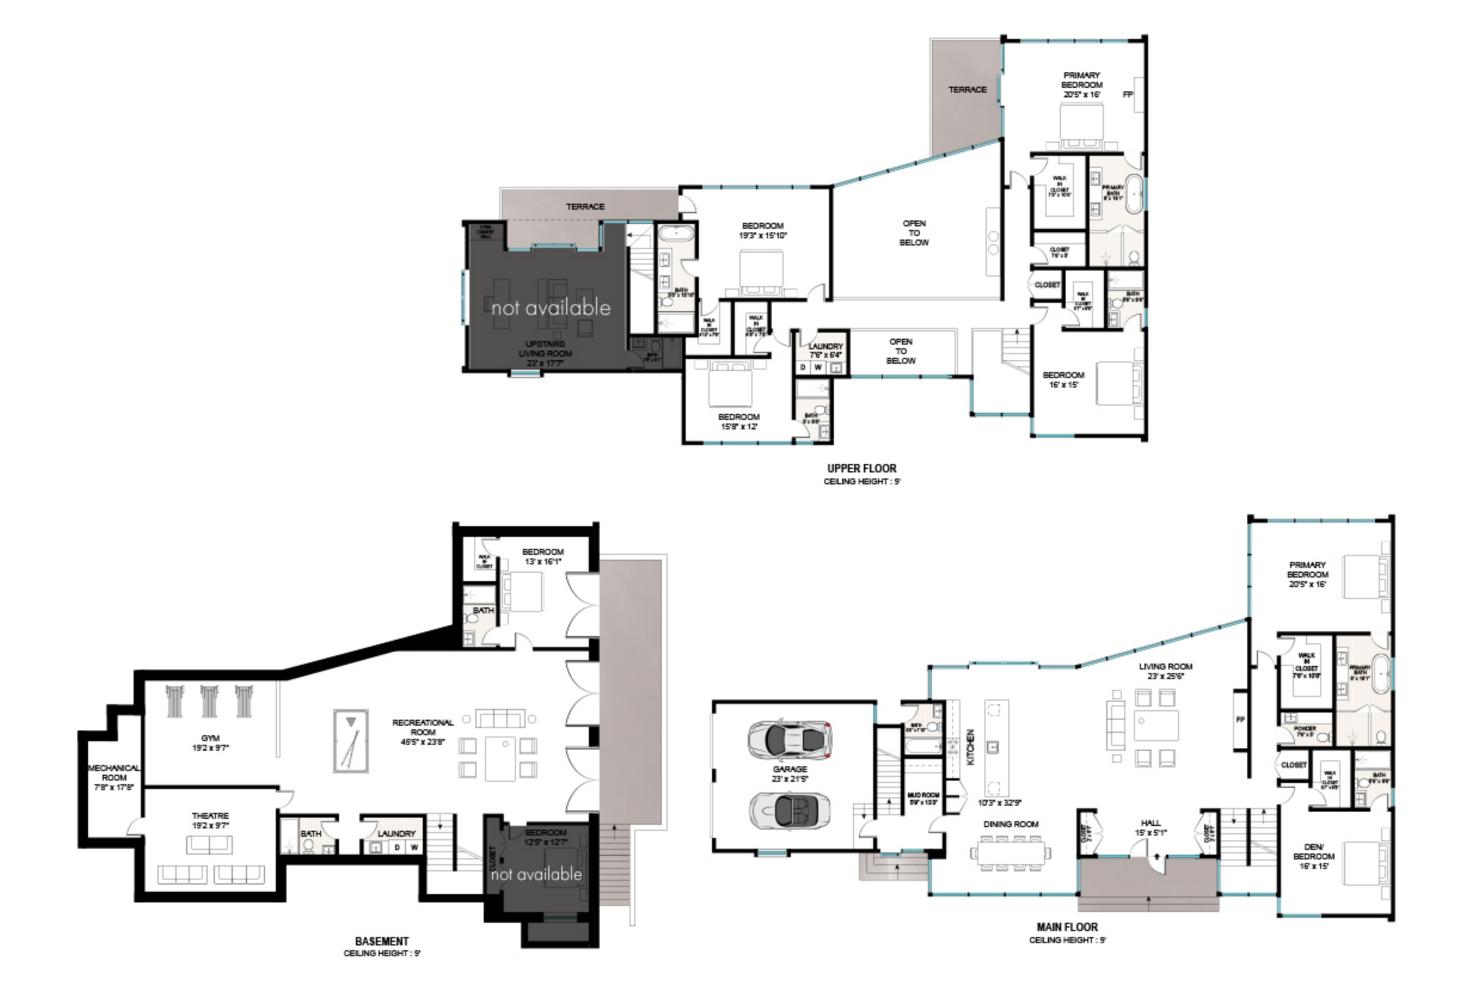

## August - Labor Day : \$195K Any Two Weeks In August : \$95K 390 Edge Of Woods Road, Water Mill

1.90 acre / 9,000 SF+/9 bedrooms / 10 bathrooms **Tax Map: 0900-100.000-0002-005.005**For more pictures, video and info visit: myhamptonhomes.com/909215
Corcoran WEB#909215