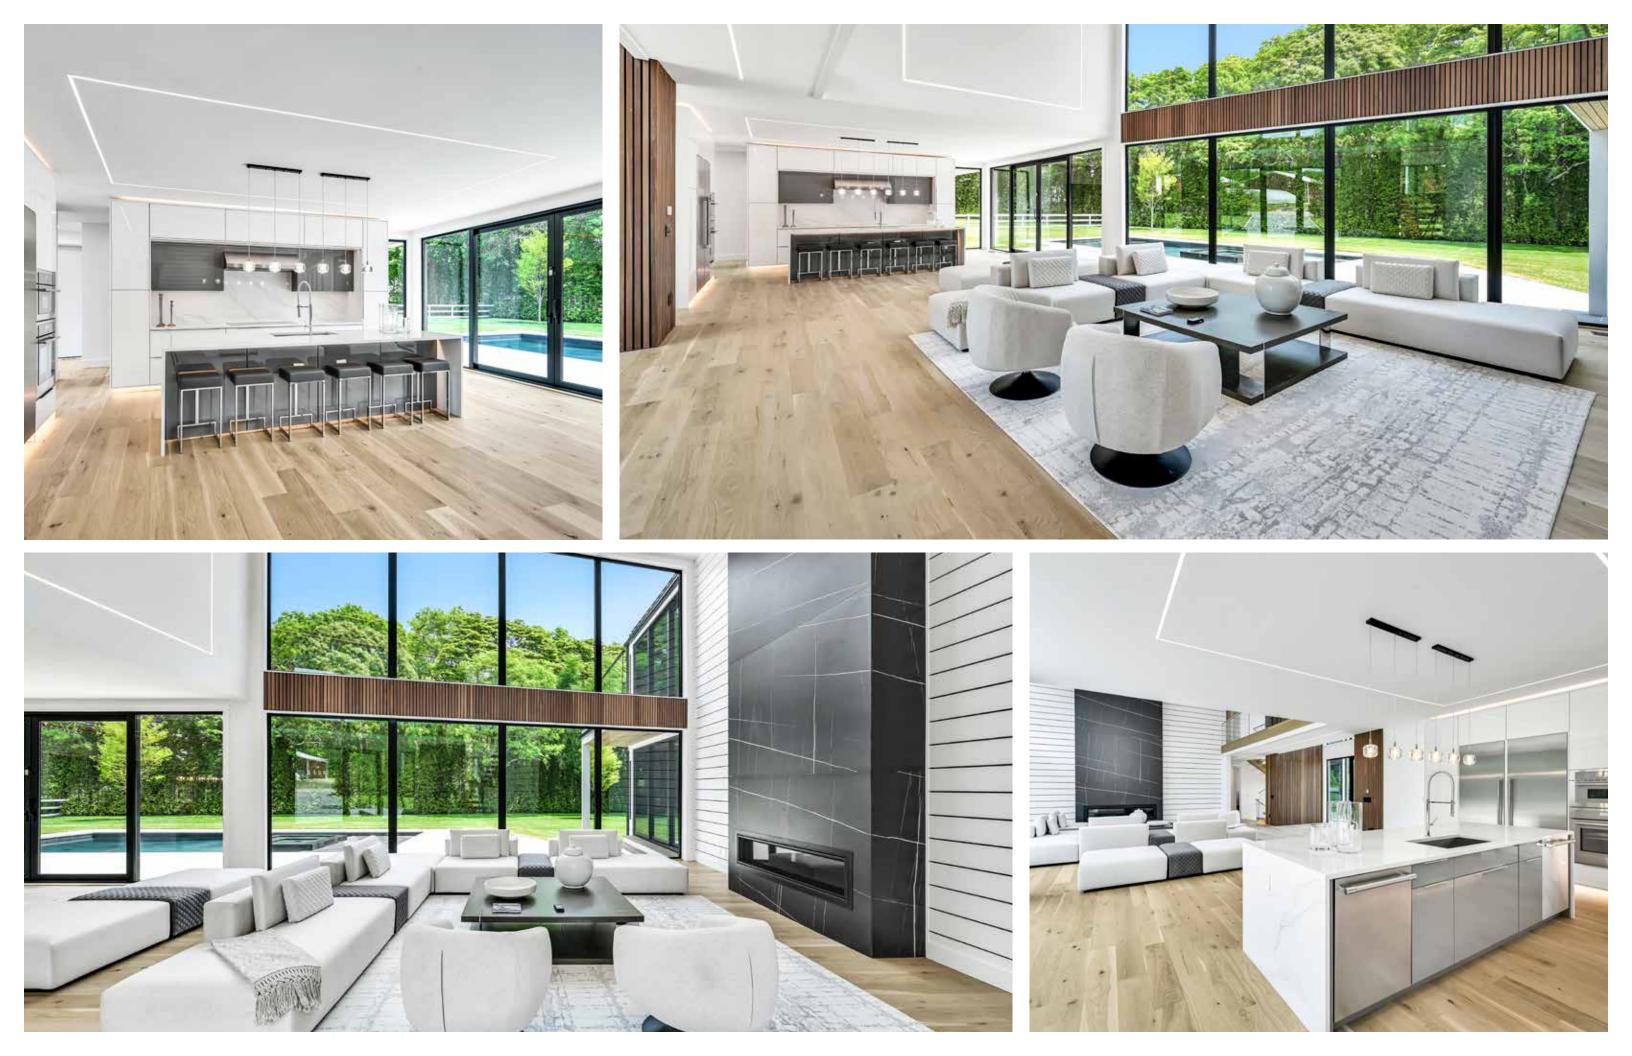

## New Water Mill 9,000 SF, 7 Bedroom 2 Acre Oasis Available End of August

390 Edge of Woods Road, Water Mill

Gary DePersia Licensed Associate Real Estate Broker m: 516.380.0538 | gdp@corcoran.com | myhamptonhomes.com

## August - Labor Day : \$195K Any Two Weeks In August : \$95K 390 Edge Of Woods Road, Water Mill

1.90 acre / 9,000 SF+/9 bedrooms / 10 bathrooms **Tax Map: 0900-100.000-0002-005.005**For more pictures, video and info visit: myhamptonhomes.com/909215
Corcoran WEB#909215