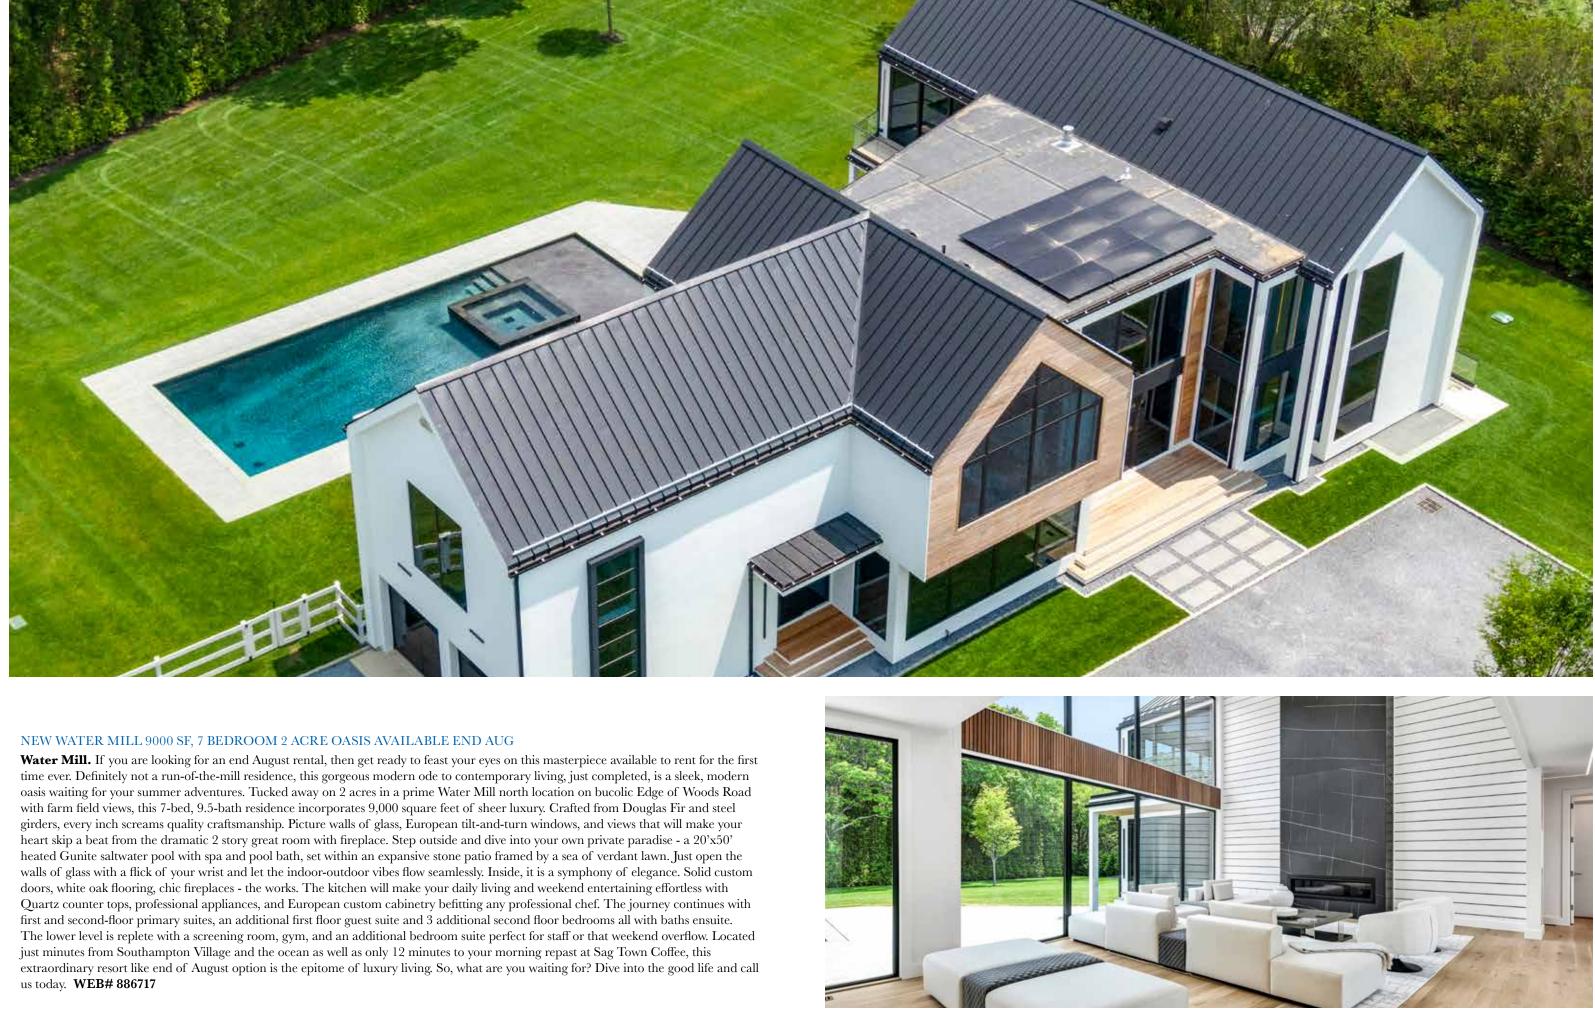

## New Water Mill 9,000 SF, 7 Bedroom 2 Acre Oasis Available End of August

390 Edge of Woods Road, Water Mill

Gary DePersia Licensed Associate Real Estate Broker m: 516.380.0538 | gdp@corcoran.com | myhamptonhomes.com

## August - Labor Day : \$195K Any Two Weeks In August : \$95K 390 Edge Of Woods Road, Water Mill

1.90 acre / 9,000 SF+/9 bedrooms / 10 bathrooms **Tax Map: 0900-100.000-0002-005.005**For more pictures, video and info visit: myhamptonhomes.com/909215
Corcoran WEB#909215