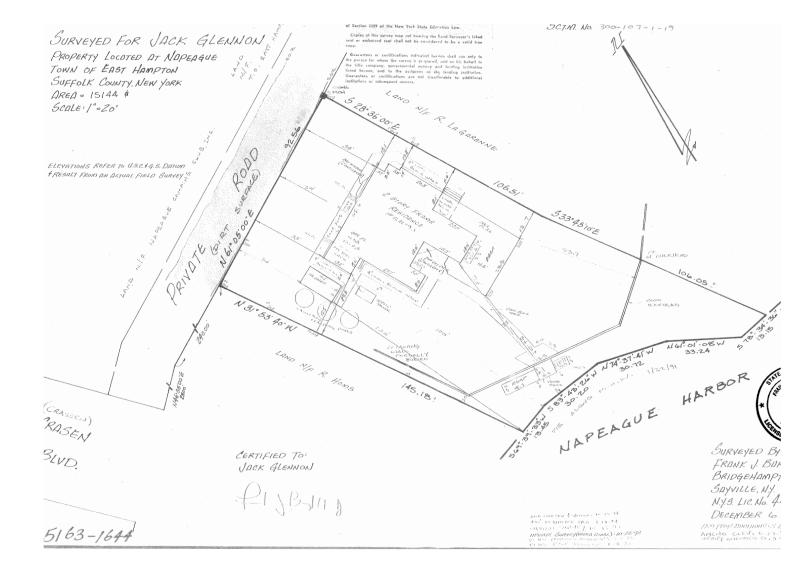

### Amagansett

0.38 acres / 2500 SF+/-4 bedrooms /2 bathrooms Tax Map: 0300-107.000-0001-019.000

For more pictures, video and info visit: myhamptonhomes.com/913737 Corcoran WEB# 913737