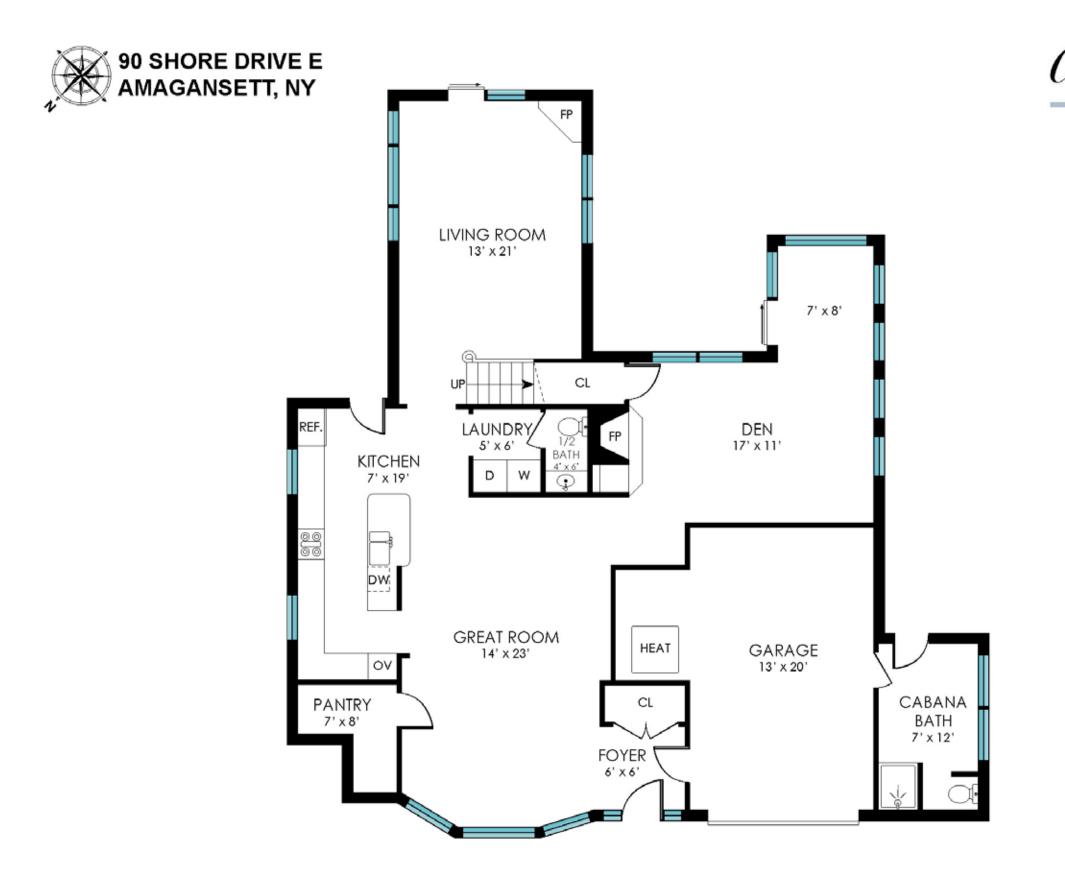

ST FLOOR - 1,180 SF GARAGE - 300 SF SHED - 120 SF

# CORCORAN

2ND FLOOR - 998 SF

### Amagansett

0.38 acres / 2500 SF+/-4 bedrooms /2 bathrooms Tax Map: 0300-107.000-0001-019.000

For more pictures, video and info visit: myhamptonhomes.com/913737 Corcoran WEB# 913737