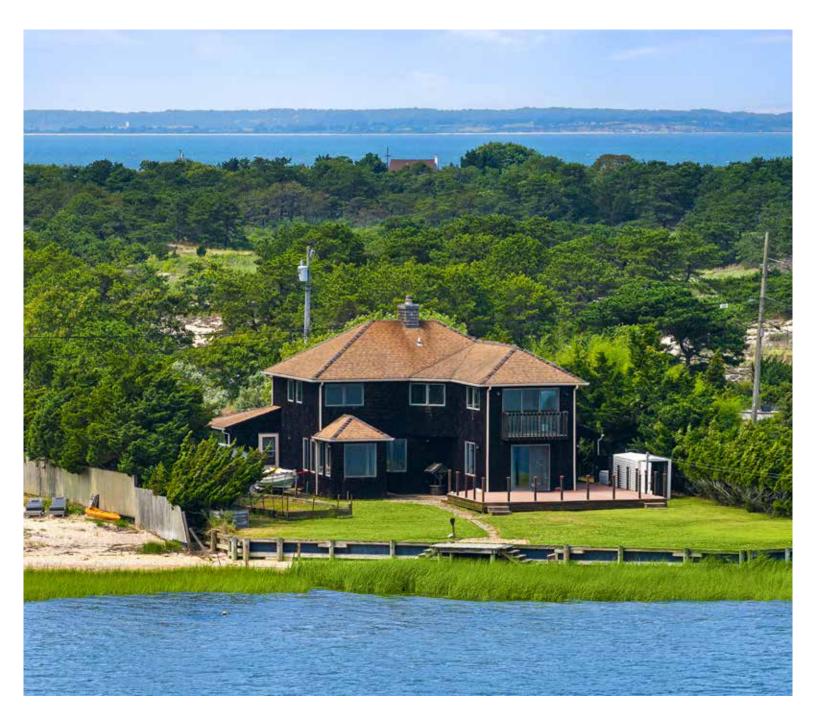

#### AMAGANSETT'S NAPEAGUE HARBOR AWAITS WITH 4 BEDROOM BAYSIDE RETREAT

**Amagansett.** Discover a coastal paradise at 90 Shore Drive East, nestled in Amagansett's exclusive Lazy Point community. This quintessential Hamptons beach house, perched on an elevated .38-acre double lot with 80 feet of unobstructed Napeague Harbor frontage, promises a lifestyle of waterfront serenity. With 2,500 square feet spread over two levels, a four bedroom, two-bathroom aquatic retreat offers breathtaking views from nearly every room, bathing the interiors in the tranquil glow of the south-facing harbor.Imagine waking up to the soothing sounds of the water and stepping out for a morning swim just steps from your door. With a private mooring in your backyard, afternoons of boating, windsurfing, and kite boarding await. Enjoy lazy lunches with your toes in the sand and savor the simple pleasure of collecting shellfish from your very own waterfront haven. This unique property, privately owned and located on a secluded road with few neighbors, offers a rare peace and tranquility in the Hamptons. Direct access to a secluded beach immerses you in the natural beauty surrounding your home. The spacious living areas are perfect for entertaining, with the picturesque vistas of Napeague Harbor providing a stunning backdrop. Conveniently close to both Montauk and Amagansett, this home perfectly balances seclusion with accessibility. Whether you envision perfecting your bayside retreat or making a savvy investment, this substantial waterfront opportunity is poised for transformation. Schedule your viewing today and let the romantic allure of waterside perfection captivate you. **WEB# 913737** 