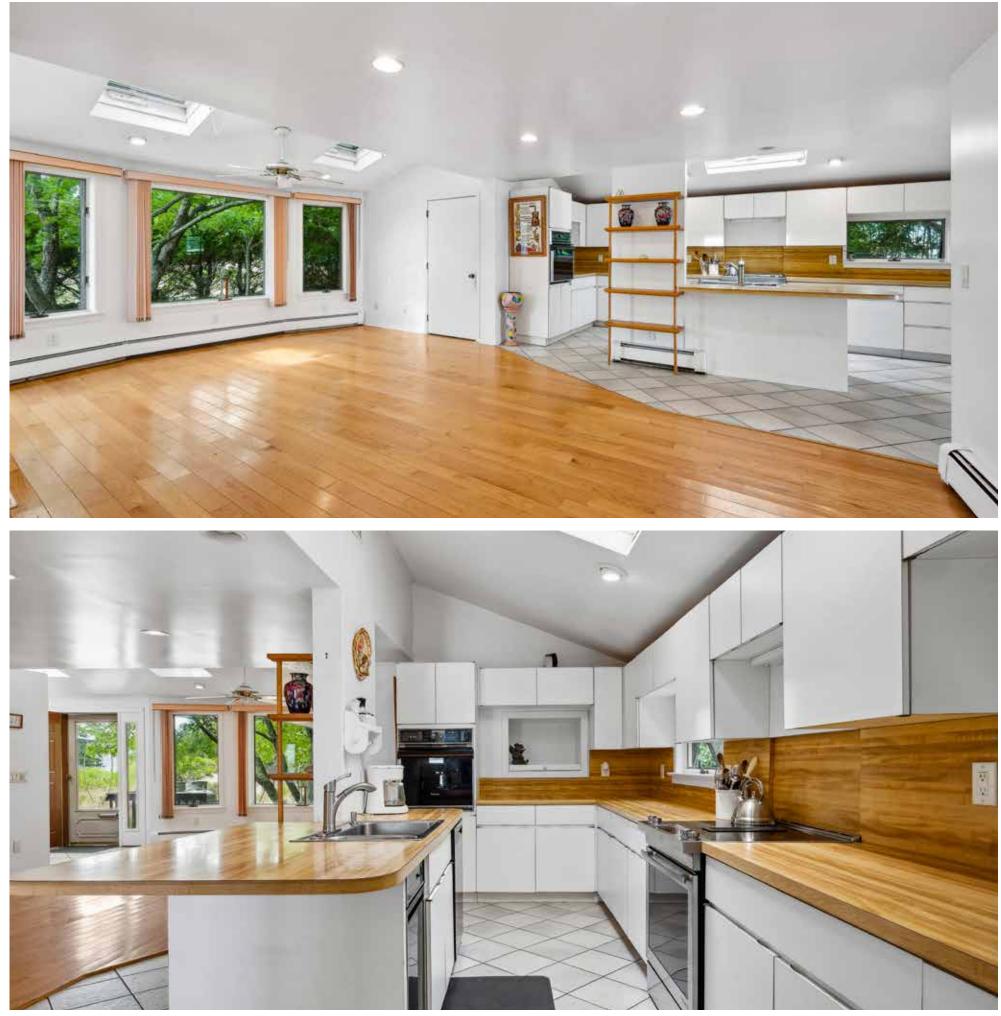

#### AMAGANSETT'S NAPEAGUE HARBOR AWAITS WITH 4 BEDROOM BAYSIDE RETREAT

**Amagansett.** Discover a coastal paradise at 90 Shore Drive East, nestled in Amagansett's exclusive Lazy Point community. This quintessential Hamptons beach house, perched on an elevated .38-acre double lot with 80 feet of unobstructed Napeague Harbor frontage, promises a lifestyle of waterfront serenity. With 2,500 square feet spread over two levels, a four bedroom, two-bathroom aquatic retreat offers breathtaking views from nearly every room, bathing the interiors in the tranquil glow of the south-facing harbor.Imagine waking up to the soothing sounds of the water and stepping out for a morning swim just steps from your door. With a private mooring in your backyard, afternoons of boating, windsurfing, and kite boarding await. Enjoy lazy lunches with your toes in the sand and savor the simple pleasure of collecting shellfish from your very own waterfront haven. This unique property, privately owned and located on a secluded road with few neighbors, offers a rare peace and tranquility in the Hamptons. Direct access to a secluded beach immerses you in the natural beauty surrounding your home. The spacious living areas are perfect for entertaining, with the picturesque vistas of Napeague Harbor providing a stunning backdrop. Conveniently close to both Montauk and Amagansett, this home perfectly balances seclusion with accessibility. Whether you envision perfecting your bayside retreat or making a savvy investment, this substantial waterfront opportunity is poised for transformation. Schedule your viewing today and let the romantic allure of waterside perfection captivate you. **WEB# 913737** 