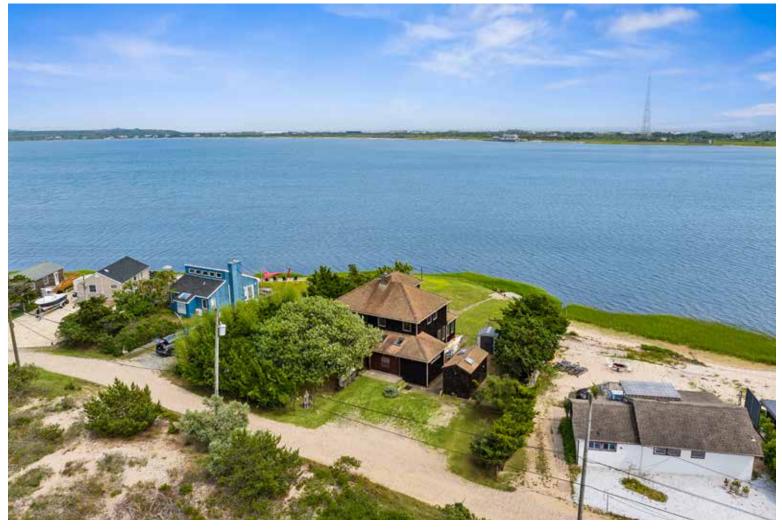

#### AMAGANSETT'S NAPEAGUE HARBOR AWAITS WITH 4 BEDROOM BAYSIDE RETREAT

**Amagansett.** Discover a coastal paradise at 90 Shore Drive East, nestled in Amagansett's exclusive Lazy Point community. This quintessential Hamptons beach house, perched on an elevated .38-acre double lot with 80 feet of unobstructed Napeague Harbor frontage, promises a lifestyle of waterfront serenity. With 2,500 square feet spread over two levels, a four bedroom, two-bathroom aquatic retreat offers breathtaking views from nearly every room, bathing the interiors in the tranquil glow of the south-facing harbor.Imagine waking up to the soothing sounds of the water and stepping out for a morning swim just steps from your door. With a private mooring in your backyard, afternoons of boating, windsurfing, and kite boarding await. Enjoy lazy lunches with your toes in the sand and savor the simple pleasure of collecting shellfish from your very own waterfront haven. This unique property, privately owned and located on a secluded road with few neighbors, offers a rare peace and tranquility in the Hamptons. Direct access to a secluded beach immerses you in the natural beauty surrounding your home. The spacious living areas are perfect for entertaining, with the picturesque vistas of Napeague Harbor providing a stunning backdrop. Conveniently close to both Montauk and Amagansett, this home perfectly balances seclusion with accessibility. Whether you envision perfecting your bayside retreat or making a savvy investment, this substantial waterfront opportunity is poised for transformation. Schedule your viewing today and let the romantic allure of waterside perfection captivate you. **WEB# 913737** 