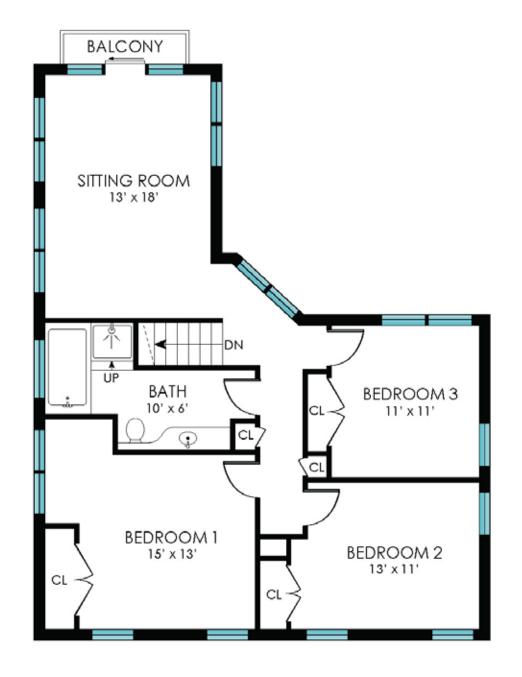

ST FLOOR - 1,180 SF GARAGE - 300 SF SHED - 120 SF

# CORCORAN

2ND FLOOR - 998 SF