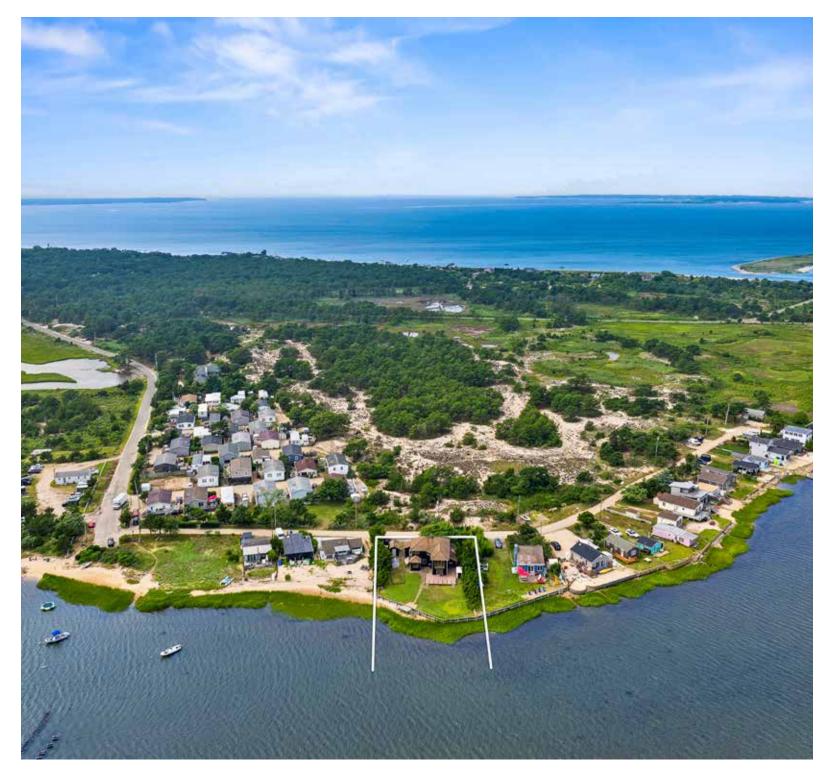

#### AMAGANSETT'S NAPEAGUE HARBOR AWAITS WITH 4 BEDROOM BAYSIDE RETREAT

**Amagansett.** Discover a coastal paradise at 90 Shore Drive East, nestled in Amagansett's exclusive Lazy Point community. This quintessential Hamptons beach house, perched on an elevated .38-acre double lot with 80 feet of unobstructed Napeague Harbor frontage, promises a lifestyle of waterfront serenity. With 2,500 square feet spread over two levels, a four bedroom, two-bathroom aquatic retreat offers breathtaking views from nearly every room, bathing the interiors in the tranquil glow of the south-facing harbor.Imagine waking up to the soothing sounds of the water and stepping out for a morning swim just steps from your door. With a private mooring in your backyard, afternoons of boating, windsurfing, and kite boarding await. Enjoy lazy lunches with your toes in the sand and savor the simple pleasure of collecting shellfish from your very own waterfront haven. This unique property, privately owned and located on a secluded road with few neighbors, offers a rare peace and tranquility in the Hamptons. Direct access to a secluded beach immerses you in the natural beauty surrounding your home. The spacious living areas are perfect for entertaining, with the picturesque vistas of Napeague Harbor providing a stunning backdrop. Conveniently close to both Montauk and Amagansett, this home perfectly balances seclusion with accessibility. Whether you envision perfecting your bayside retreat or making a savvy investment, this substantial waterfront opportunity is poised for transformation. Schedule your viewing today and let the romantic allure of waterside perfection captivate you. **WEB# 913737** 